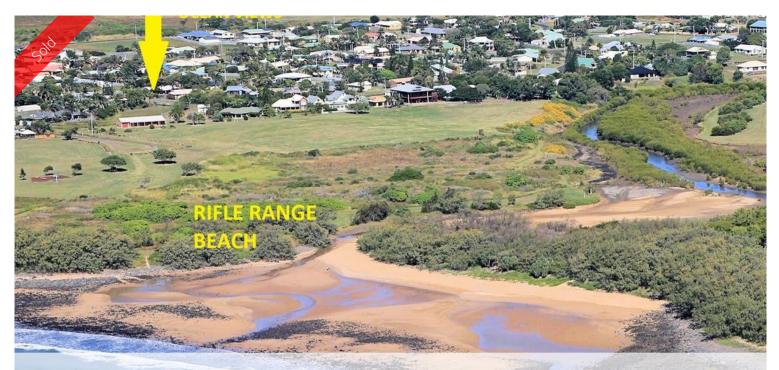

# OCEAN VIEWS, PARKS, COASTAL PATHWAYS...IN A FANTASTIC LOCATION....VERY AFFORDABLE

Large 1043m2 block of vacant land ideal for you and your family to build on.

Near public transport, sandy beaches, parks and childrens play areas...stroll along the ocean front...fresh air, sunny days...live in paradise.

THIS BLOCK IS IN A GOOD LOCATION WITH OCEAN VIEWS AND THE OWNER HAS ASKED US TO PRESENT ALL OFFERS....CALL THE EXCLUSIVE AGENT BRUCE SLATER TODAY.

The above information provided has been furnished to us by the vendor/s. We have not verified whether or not that information is accurate and do not have any belief in one way or the other in its accuracy. We do not accept any responsibility to any person for its accuracy and do no more than pass it on. All interested parties should make and rely upon their own inquiries in order to determine whether or not this information is in fact accurate.