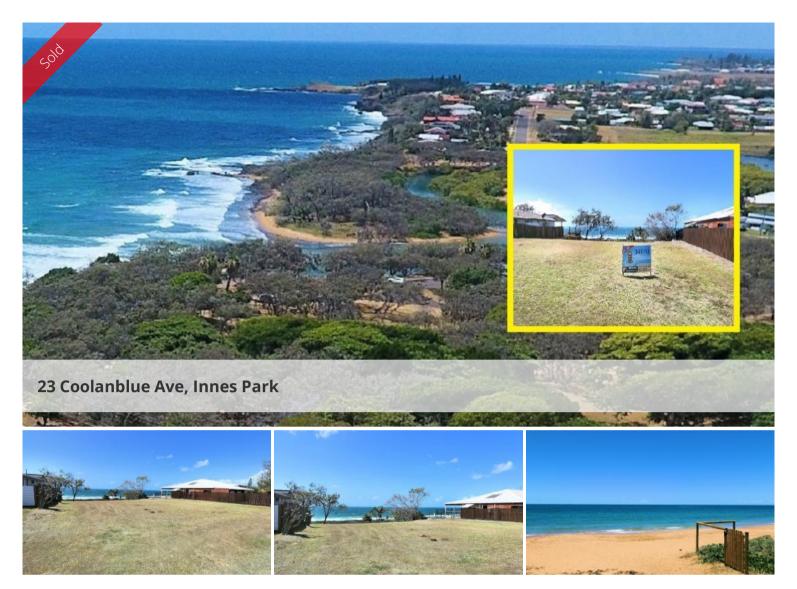

# ENRICH YOUR LIFESTYLE BY ACQUIRING THIS DIRECT OCEAN BLOCK.

#### **BEAUTIFUL LOCATION - DIRECT OCEAN FRONT**

- Large 885m2 seaside block with generous frontage 25m x 35m.
- Near sandy beach.
- Near parkland.
- Near long flat pathways.
- Near public transport.
- Near childrens play areas, boat ramp and inlet.