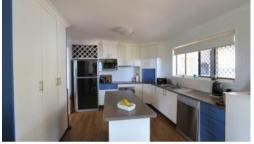

Master bedroom has large walk-in dressing room, which the ladies will love.

- A very large protected entertaining area to the side of the house plus 2 other decked areas. The front deck is new and has a steel frame.
- 2 car accommodation with new roof and remote.
- The Large kitchen has an island and a new dishwasher.
- 3 x air conditioners.