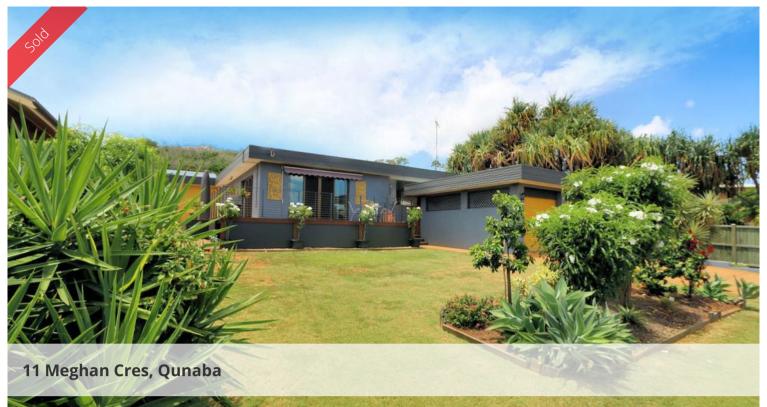

# FAMILY HOME WITH VIEWS - RURAL AND OCEAN...INVESTMENT OPPORTUNITY.

Located on the favoured protected side of the Hummock - 5 minutes to patrolled beaches, speciality shopping, cafes and restaurants and only 10 minutes to the Bundaberg CBD.

Property profile:

- Renovated, well maintained brick rendered home.
- Landscaped lawns and gardens on 800m2...including fruit trees and veggie garden.
- All bedrooms are a good size with built-in-robes.

### 📇 3 🔊 1 🖷 2 🗖 800 m2

Price SOLD
Property Type Residential
Property ID 2570
Land Area 800 m2