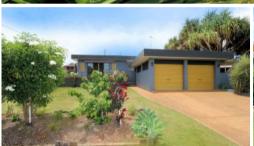

Property profile:

- Renovated, well maintained brick rendered home.
- Landscaped lawns and gardens on 800m2...including fruit trees and veggie garden.
- All bedrooms are a good size with built-in-robes.

Master bedroom has large walk-in dressing room, which the ladies will love.

- A very large protected entertaining area to the side of the house plus 2 other decked areas. The front deck is new and has a steel frame.
- 2 car accommodation with new roof and remote.
- The Large kitchen has an island and a new dishwasher.
- 3 x air conditioners.