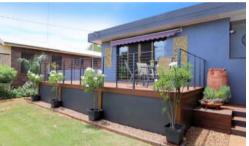

Master bedroom has large walk-in dressing room, which the ladies will love.

- A very large protected entertaining area to the side of the house plus 2 other decked areas. The front deck is new and has a steel frame.
- 2 car accommodation with new roof and remote.
- The Large kitchen has an island and a new dishwasher.
- 3 x air conditioners.