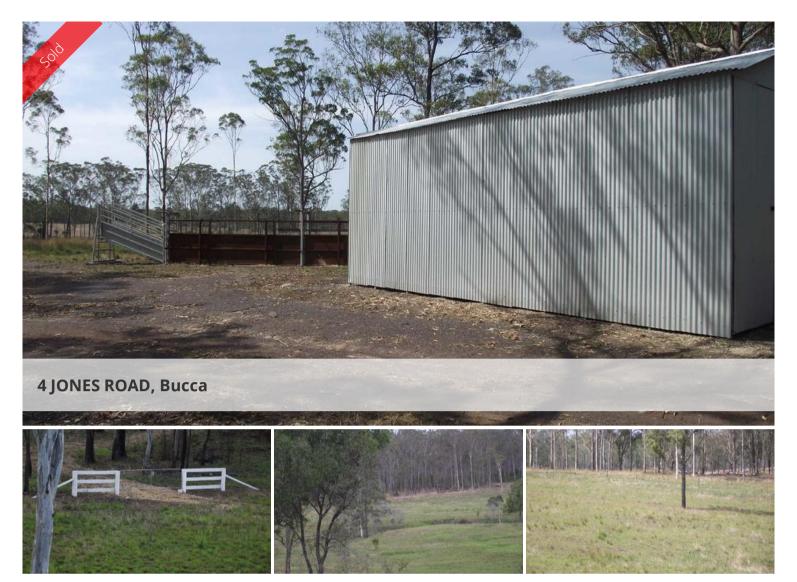

## 321ACRES SHED AND YARDS

321acres with shed and yards \$275.000.00-- FULLY FENCED, DAMS AND POWER. SHED, CATTLE YARDS .IMPROVED PASTURE TO TIMBERED(IRON BARK AND GUM)

ONLY 30 MINUTES DRIVE TO BUNDABERG CITY,A LITTLE MORE TO BEACH. UNDULATING(NOT STEEP) WELL GRASSED WITH RURAL TO MOUNTAIN VIEWS.

Price SOLD
Property Type residential
Property ID 885
Land Area 321.00 ac